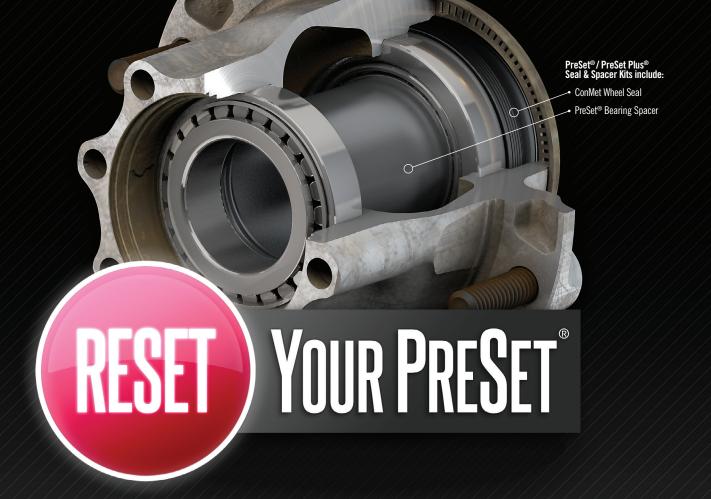

Refresh your hubs with our Seal & Spacer Kits

If you own a commercial vehicle that was built in the last ten years, PreSet wheel hubs were likely installed as standard equipment. When it's time for service, why not opt for genuine PreSet / PreSet Plus Hub Seal & Spacer Kits and refresh your hubs for the long haul?

Kits include: ConMet Wheel Seal and PreSet® Bearing Spacer